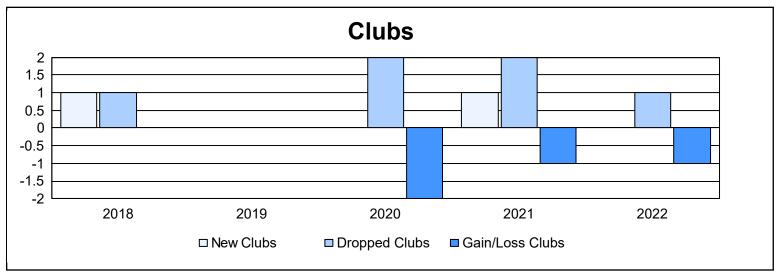

District 42 As of June 2022 Cumulative

| Year      | New<br>Clubs | Dropped<br>Clubs | Gain/<br>Loss<br>Clubs | New<br>Members | Charter<br>Members | Reinstate<br>Members | Transfer<br>Members | Total<br>Member<br>Added | Total<br>Members<br>Dropped | Gain/<br>Loss<br>Members |
|-----------|--------------|------------------|------------------------|----------------|--------------------|----------------------|---------------------|--------------------------|-----------------------------|--------------------------|
| 2017-2018 | 1            | 1                | 0                      | 94             | 20                 | 4                    | 3                   | 121                      | 135                         | -14                      |
| 2018-2019 | 0            | 0                | 0                      | 79             | 1                  | 2                    | 1                   | 83                       | 85                          | -2                       |
| 2019-2020 | 0            | 2                | -2                     | 68             | 2                  | 2                    | 4                   | 76                       | 85                          | -9                       |
| 2020-2021 | 1            | 2                | -1                     | 45             | 25                 | 3                    | 2                   | 75                       | 156                         | -81                      |
| 2021-2022 | 0            | 1                | -1                     | 72             | 1                  | 7                    | 2                   | 82                       | 120                         | -38                      |
| Average   | 0            | 1                | -1                     | 72             | 10                 | 4                    | 2                   | 87                       | 116                         | -29                      |